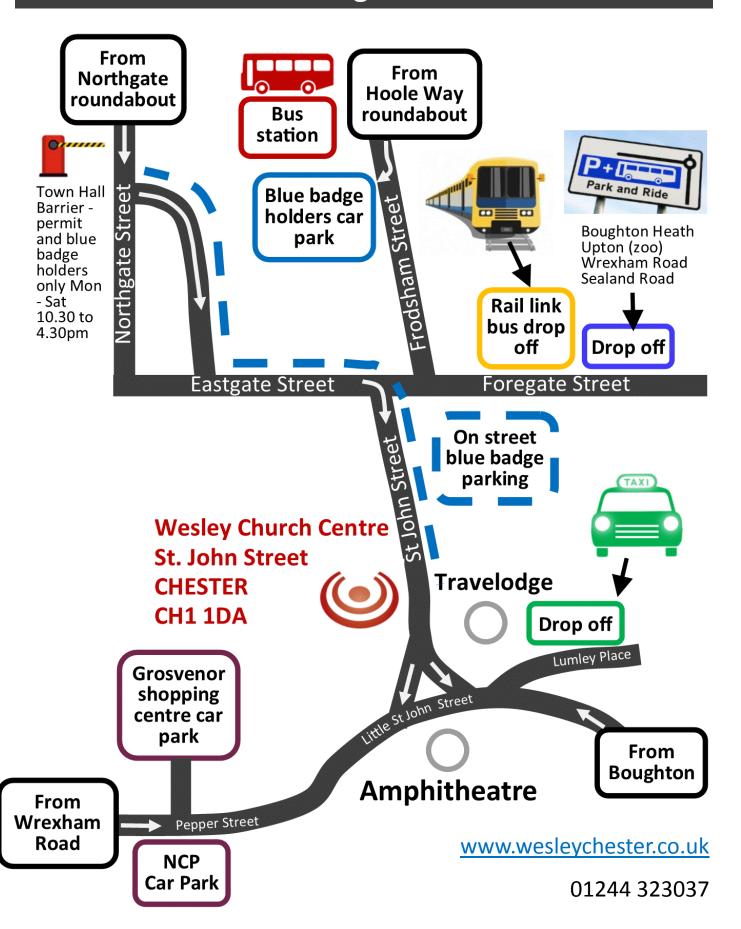

## Wesley Church Centre, Chester How to get to us!

Tesco customers get free hours in the store car park on Frodsham Street depending on spend. Check in store for details.